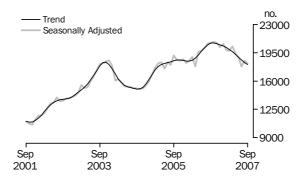

### **Number of dwelling commitments**

Owner occupied housing

#### INVESTMENT HOUSING - TOTAL

Number of Owner
Occupied Dwellings
Financed

The number of owner occupied housing commitments (seasonally adjusted) decreased by 2.4% (down 1,553) in September 2007 compared with August 2007, following an increase of 1.4% in August 2007. Decreases were recorded in purchase of established dwellings excluding refinancing (down 1,125, 3.0%), refinancing of established dwellings (down 389, 2.1%) and purchase of new dwellings (down 106, 3.5%), while construction of dwellings rose (up 67, 1.4%). The number of owner occupied housing commitments (trend) decreased 0.9% in September 2007.

The number of owner occupied housing commitments (seasonally adjusted) decreased in September 2007 compared with August 2007 in New South Wales (down 455, 2.5%), Queensland (down 283, 1.9%), South Australia (down 190, 3.7%), the Australian Capital Territory (down 133, 14.5%), Tasmania (down 30, 2.4%) and the Northern Territory (down 4, 0.8%). Increases were recorded in Victoria (up 116, 0.8%) and Western Australia (up 48, 0.6%). The trend estimates increased in the Northern Territory, while all other states and the Australian Capital Territory recorded decreases.

Number of Owner
Occupied Dwellings
Financed continued

In original terms, the number of first home buyer commitments as a percentage of total owner occupied housing finance commitments increased from 17.2% in August 2007 to 17.7% in September 2007. The number of fixed rate loan commitments as a percentage of total owner occupied housing finance commitments rose from 17.1% in August 2007 to 19.2% in September 2007. The average loan size for owner occupied housing commitments rose from \$239,100 in August 2007 to \$239,400 in September 2007.

Number of Owner
Occupied Dwellings
Financed Excluding
Refinancing

The number of owner occupied housing commitments excluding refinancing (seasonally adjusted) decreased by 2.5% in September 2007 compared with August 2007, following an increase of 0.4% in August 2007. The trend fell 0.8% in September 2007.