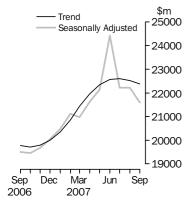

### Value of dwelling commitments

### SUMMARY OF FINDINGS

DWELLINGS FINANCED

Value of Dwellings

Financed

The total value of dwelling commitments excluding alterations and additions (seasonally adjusted) decreased 2.7% in September 2007 compared with August 2007. The trend series for total value of dwelling finance commitments decreased by 0.7% in September 2007

The total value of owner occupied housing commitments (seasonally adjusted) fell by 2.5% (down \$379m) in September 2007, following a 1.0% rise in August 2007. The decrease this month was due to a fall in purchase of established dwellings excluding refinancing (down \$286m, 3.0%), refinancing of established dwellings (down \$85m, 2.2%) and purchase of new dwellings (down \$31m, 3.6%) while construction of dwellings rose (up \$24m, 2.1%). The trend series in the value of owner occupied commitments decreased by 0.7% in September 2007.