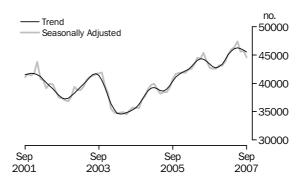

### Value of dwelling commitments

### SUMMARY OF FINDINGS

DWELLINGS FINANCED

Value of Dwellings

Financed

The total value of dwelling commitments excluding alterations and additions (seasonally adjusted) decreased 2.7% in September 2007 compared with August 2007. The trend series for total value of dwelling finance commitments decreased by 0.7% in September 2007

The total value of owner occupied housing commitments (seasonally adjusted) fell by 2.5% (down \$379m) in September 2007, following a 1.0% rise in August 2007. The decrease this month was due to a fall in purchase of established dwellings excluding refinancing (down \$286m, 3.0%), refinancing of established dwellings (down \$85m, 2.2%) and purchase of new dwellings (down \$31m, 3.6%) while construction of dwellings rose (up \$24m, 2.1%). The trend series in the value of owner occupied commitments decreased by 0.7% in September 2007.