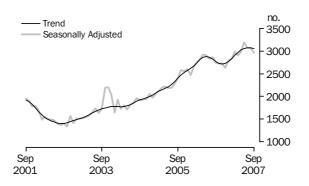

### **Number of dwelling commitments**

Owner occupied housing

PURPOSE OF FINANCE
(OWNER OCCUPATION)

Construction of dwellings

The number of finance commitments for the construction of dwellings for owner occupation (seasonally adjusted) increased by 1.4% in September 2007 compared with August 2007, following an increase of 2.7% in August 2007. The trend rose 0.5% in September 2007.

Purchase of new dwellings

The number of finance commitments for the purchase of new dwellings for owner occupation (seasonally adjusted) fell by 3.5% in September 2007, following an increase of 0.1% in August 2007. The trend series fell by 0.4% in September 2007.