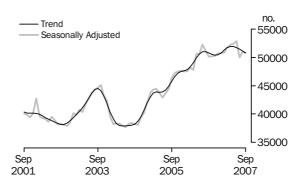

### Value of dwelling commitments

### SUMMARY OF FINDINGS

DWELLINGS FINANCED

Value of Dwellings

Financed

The total value of dwelling commitments excluding alterations and additions (seasonally adjusted) decreased 2.7% in September 2007 compared with August 2007. The trend series for total value of dwelling finance commitments decreased by 0.7% in September 2007

The total value of owner occupied housing commitments (seasonally adjusted) fell by 2.5% (down \$379m) in September 2007, following a 1.0% rise in August 2007. The decrease this month was due to a fall in purchase of established dwellings excluding refinancing (down \$286m, 3.0%), refinancing of established dwellings (down \$85m, 2.2%) and purchase of new dwellings (down \$31m, 3.6%) while construction of dwellings rose (up \$24m, 2.1%). The trend series in the value of owner occupied commitments decreased by 0.7% in September 2007.

The total value of investment housing commitments (seasonally adjusted) decreased by 3.3% (down \$232m) in September 2007 compared with August 2007, following a decrease of 2.2% in August 2007. The decrease this month was due to falls in purchase of dwellings by individuals for rent or resale (down \$181m, 3.2%), purchase of dwellings by others for rent or resale (down \$27m, 3.6%) and construction of dwellings for rent or resale (down \$23m, 4.3%). The trend series in total value of investment housing commitments decreased by 0.6% in September 2007.