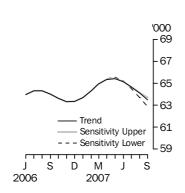

### **Number of dwelling commitments**

Owner occupied housing

#### INVESTMENT HOUSING - TOTAL

Number of Owner
Occupied Dwellings
Financed

The number of owner occupied housing commitments (seasonally adjusted) decreased by 2.4% (down 1,553) in September 2007 compared with August 2007, following an increase of 1.4% in August 2007. Decreases were recorded in purchase of established dwellings excluding refinancing (down 1,125, 3.0%), refinancing of established dwellings (down 389, 2.1%) and purchase of new dwellings (down 106, 3.5%), while construction of dwellings rose (up 67, 1.4%). The number of owner occupied housing commitments (trend) decreased 0.9% in September 2007.

The number of owner occupied housing commitments (seasonally adjusted) decreased in September 2007 compared with August 2007 in New South Wales (down 455, 2.5%), Queensland (down 283, 1.9%), South Australia (down 190, 3.7%), the Australian Capital Territory (down 133, 14.5%), Tasmania (down 30, 2.4%) and the Northern Territory (down 4, 0.8%). Increases were recorded in Victoria (up 116, 0.8%) and Western Australia (up 48, 0.6%). The trend estimates increased in the Northern Territory, while all other states and the Australian Capital Territory recorded decreases.

Number of Owner
Occupied Dwellings
Financed continued

In original terms, the number of first home buyer commitments as a percentage of total owner occupied housing finance commitments increased from 17.2% in August 2007 to 17.7% in September 2007. The number of fixed rate loan commitments as a percentage of total owner occupied housing finance commitments rose from 17.1% in August 2007 to 19.2% in September 2007. The average loan size for owner occupied housing commitments rose from \$239,100 in August 2007 to \$239,400 in September 2007.

Number of Owner
Occupied Dwellings
Financed Excluding
Refinancing

The number of owner occupied housing commitments excluding refinancing (seasonally adjusted) decreased by 2.5% in September 2007 compared with August 2007, following an increase of 0.4% in August 2007. The trend fell 0.8% in September 2007.