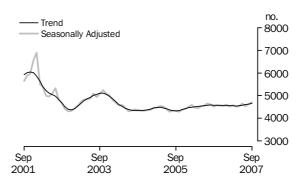

### **Number of dwelling commitments**

Owner occupied housing

#### INVESTMENT HOUSING - TOTAL

Number of Owner
Occupied Dwellings
Financed

The number of owner occupied housing commitments (seasonally adjusted) decreased by 2.4% (down 1,553) in September 2007 compared with August 2007, following an increase of 1.4% in August 2007. Decreases were recorded in purchase of established dwellings excluding refinancing (down 1,125, 3.0%), refinancing of established dwellings (down 389, 2.1%) and purchase of new dwellings (down 106, 3.5%), while construction of dwellings rose (up 67, 1.4%). The number of owner occupied housing commitments (trend) decreased 0.9% in September 2007.

Number of Owner
Occupied Dwellings
Financed Excluding
Refinancing

The number of owner occupied housing commitments excluding refinancing (seasonally adjusted) decreased by 2.5% in September 2007 compared with August 2007, following an increase of 0.4% in August 2007. The trend fell 0.8% in September 2007.