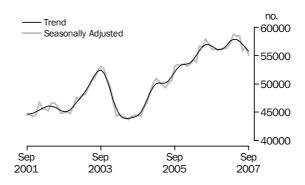

### **Number of dwelling commitments**

Owner occupied housing

Purchase of established dwellings (including refinancing) The number of finance commitments for the purchase of established dwellings for owner occupation (seasonally adjusted) fell by 2.7% in September 2007, following an increase of 1.3% in August 2007. The trend series decreased by 1.1% in September 2007.