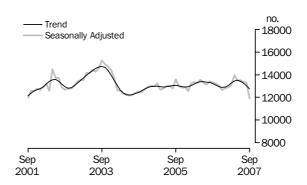

#### INVESTMENT HOUSING - TOTAL

Number of Owner
Occupied Dwellings
Financed

The number of owner occupied housing commitments (seasonally adjusted) decreased by 2.4% (down 1,553) in September 2007 compared with August 2007, following an increase of 1.4% in August 2007. Decreases were recorded in purchase of established dwellings excluding refinancing (down 1,125, 3.0%), refinancing of established dwellings (down 389, 2.1%) and purchase of new dwellings (down 106, 3.5%), while construction of dwellings rose (up 67, 1.4%). The number of owner occupied housing commitments (trend) decreased 0.9% in September 2007.

PURPOSE OF FINANCE
(OWNER OCCUPATION)

Construction of dwellings

The number of finance commitments for the construction of dwellings for owner occupation (seasonally adjusted) increased by 1.4% in September 2007 compared with August 2007, following an increase of 2.7% in August 2007. The trend rose 0.5% in September 2007.

Purchase of new dwellings

The number of finance commitments for the purchase of new dwellings for owner occupation (seasonally adjusted) fell by 3.5% in September 2007, following an increase of 0.1% in August 2007. The trend series fell by 0.4% in September 2007.

Purchase of established dwellings (including refinancing) The number of finance commitments for the purchase of established dwellings for owner occupation (seasonally adjusted) fell by 2.7% in September 2007, following an increase of 1.3% in August 2007. The trend series decreased by 1.1% in September 2007.

Refinancing

The number of refinancing commitments for owner occupied housing (seasonally adjusted) fell by 2.1% in September 2007 compared with August 2007, following an increase of 3.9% in August 2007. The trend series fell by 1.3% in September 2007, the eleventh consecutive monthly decrease.