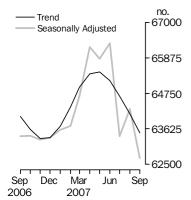

### **Number of dwelling commitments**

Owner occupied housing

#### INVESTMENT HOUSING - TOTAL

Number of Owner
Occupied Dwellings
Financed

The number of owner occupied housing commitments (seasonally adjusted) decreased by 2.4% (down 1,553) in September 2007 compared with August 2007, following an increase of 1.4% in August 2007. Decreases were recorded in purchase of established dwellings excluding refinancing (down 1,125, 3.0%), refinancing of established dwellings (down 389, 2.1%) and purchase of new dwellings (down 106, 3.5%), while construction of dwellings rose (up 67, 1.4%). The number of owner occupied housing commitments (trend) decreased 0.9% in September 2007.

The number of owner occupied housing commitments (seasonally adjusted) decreased in September 2007 compared with August 2007 in New South Wales (down 455, 2.5%), Queensland (down 283, 1.9%), South Australia (down 190, 3.7%), the Australian Capital Territory (down 133, 14.5%), Tasmania (down 30, 2.4%) and the Northern Territory (down 4, 0.8%). Increases were recorded in Victoria (up 116, 0.8%) and Western Australia (up 48, 0.6%). The trend estimates increased in the Northern Territory, while all other states and the Australian Capital Territory recorded decreases.